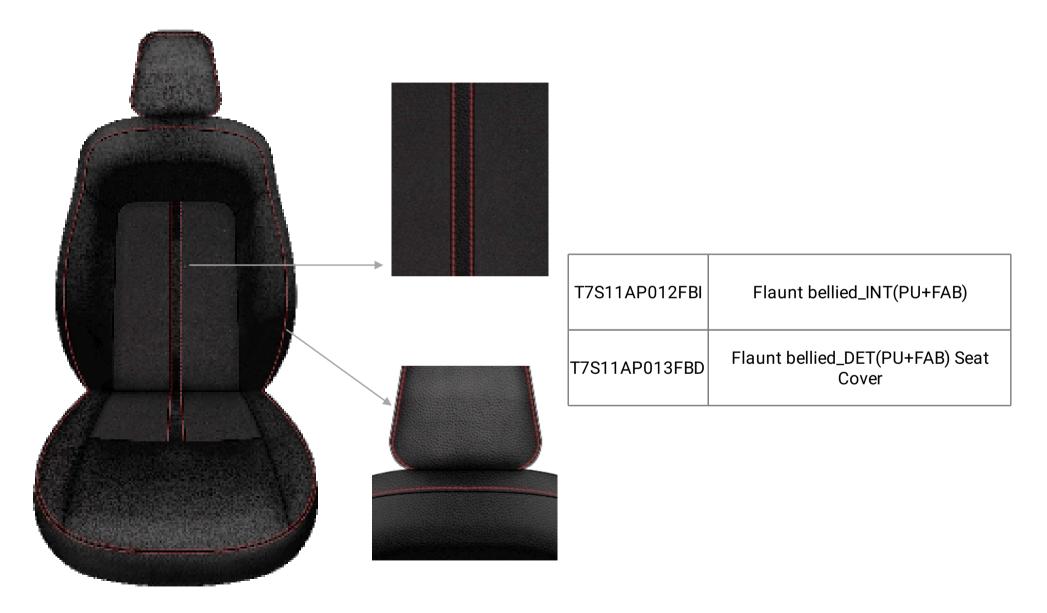

Driver side

| T7S11AP006SII     | Sporty Interior_INT(STD)Seat Cover | T7S11AP008DCI     | Diamond Grid Collar_INT(STD)Seat<br>Cover | T7S11AP010NCI     | Nautical Core_INT(STD) Seat Cover |
|-------------------|------------------------------------|-------------------|-------------------------------------------|-------------------|-----------------------------------|
| T7S11AP007SI<br>D | Sporty Interior_DET(STD)Seat Cover | T7S11AP009DC<br>D | Diamond Grid Collar_DET(STD)Seat<br>Cover | T7S11AP011NC<br>D | Nautical Core_DET(STD)Seat Cover  |