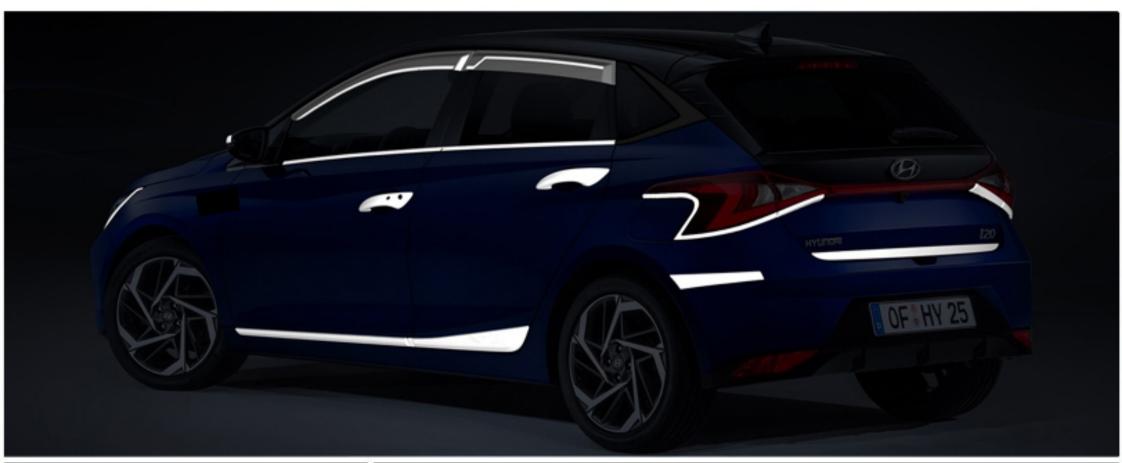

- 1. Headlamp Garnish
- 4. Window Side Beading
- 7. Tail Lamp Garnish

- 5. Door Handle Garnish
- 8. Rear Bumper Corner Protector
- 3. Door Visor
- 6. Body Side Molding
- 9. Rear Boot Garnish

| 1. | Headlamp Garnish    |  |  |  |  |  |  |  |
|----|---------------------|--|--|--|--|--|--|--|
| 4. | Window Side Beading |  |  |  |  |  |  |  |

7. Tail Lamp Garnish

- 5. Door Handle Garnish
- 8. Rear Bumper Corner Protector
- 3. Door Visor
- 6. Body Side Molding
- 9. Rear Boot Garnish

| T7S11AP000SII | Striped interior_INT(PRE)Seat Cover | T7S11AP002LBI | Lattice bellied_INT(PRE)Seat Cover | T | 7S11AP004VC<br>D | Vintage Core_DET(PRE)Seat Cover |
|---------------|-------------------------------------|---------------|------------------------------------|---|------------------|---------------------------------|
| T7S11AP001SID | Striped interior_DET(PRE)Seat Cover | T7S11AP003LBD | Lattice bellied_DET(PRE)Seat Cover |   | 7S11AP005VCI     | Vintage Core_INT(PRE)Seat Cover |