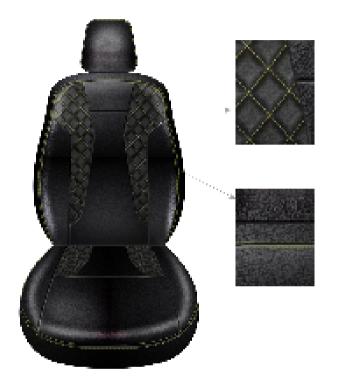

Driver side

| T7S11AP006SII     | Sporty Interior_INT(STD)Seat Cover | T7S11AP008DCI     | Diamond Grid Collar_INT(STD)Seat<br>Cover | T7S11AP010NCI     | Nautical Core_INT(STD) Seat Cover |
|-------------------|------------------------------------|-------------------|-------------------------------------------|-------------------|-----------------------------------|
| T7S11AP007SI<br>D | Sporty Interior_DET(STD)Seat Cover | T7S11AP009DC<br>D | Diamond Grid Collar_DET(STD)Seat<br>Cover | T7S11AP011NC<br>D | Nautical Core_DET(STD)Seat Cover  |