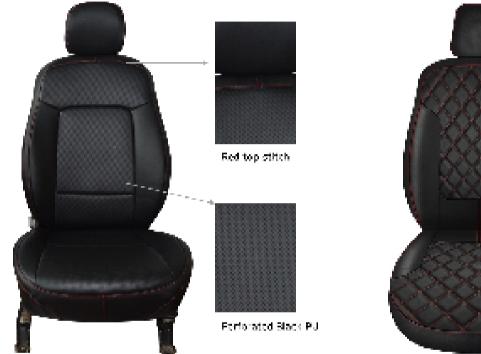

7. Tail Lamp Garnish

- 5. Door Handle Garnish
- 8. Rear Bumper Corner Protector
- 3. Door Visor
- 6. Body Side Molding
- 9. Rear Boot Garnish

| T7S11AP000SII | Striped interior_INT(PRE)Seat Cover | T7S11AP002LBI | Lattice bellied_INT(PRE)Seat Cover | T | 7S11AP004VC<br>D | Vintage Core_DET(PRE)Seat Cover |
|---------------|-------------------------------------|---------------|------------------------------------|---|------------------|---------------------------------|
| T7S11AP001SID | Striped interior_DET(PRE)Seat Cover | T7S11AP003LBD | Lattice bellied_DET(PRE)Seat Cover |   | 7S11AP005VCI     | Vintage Core_INT(PRE)Seat Cover |

Driver side

| T7S11AP006SII     | Sporty Interior_INT(STD)Seat Cover | T7S11AP008DCI     | Diamond Grid Collar_INT(STD)Seat<br>Cover | T7S11AP010NCI     | Nautical Core_INT(STD) Seat Cover |
|-------------------|------------------------------------|-------------------|-------------------------------------------|-------------------|-----------------------------------|
| T7S11AP007SI<br>D | Sporty Interior_DET(STD)Seat Cover | T7S11AP009DC<br>D | Diamond Grid Collar_DET(STD)Seat<br>Cover | T7S11AP011NC<br>D | Nautical Core_DET(STD)Seat Cover  |