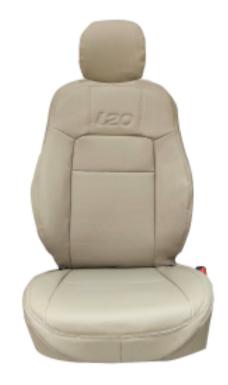

7. Tail Lamp Garnish

- 5. Door Handle Garnish
- 8. Rear Bumper Corner Protector
- 3. Door Visor
- 6. Body Side Molding
- 9. Rear Boot Garnish

| T7S11AP000SII | Striped interior_INT(PRE)Seat Cover | T7S11AP002LBI | Lattice bellied_INT(PRE)Seat Cover | T | 7S11AP004VC<br>D | Vintage Core_DET(PRE)Seat Cover |
|---------------|-------------------------------------|---------------|------------------------------------|---|------------------|---------------------------------|
| T7S11AP001SID | Striped interior_DET(PRE)Seat Cover | T7S11AP003LBD | Lattice bellied_DET(PRE)Seat Cover |   | 7S11AP005VCI     | Vintage Core_INT(PRE)Seat Cover |