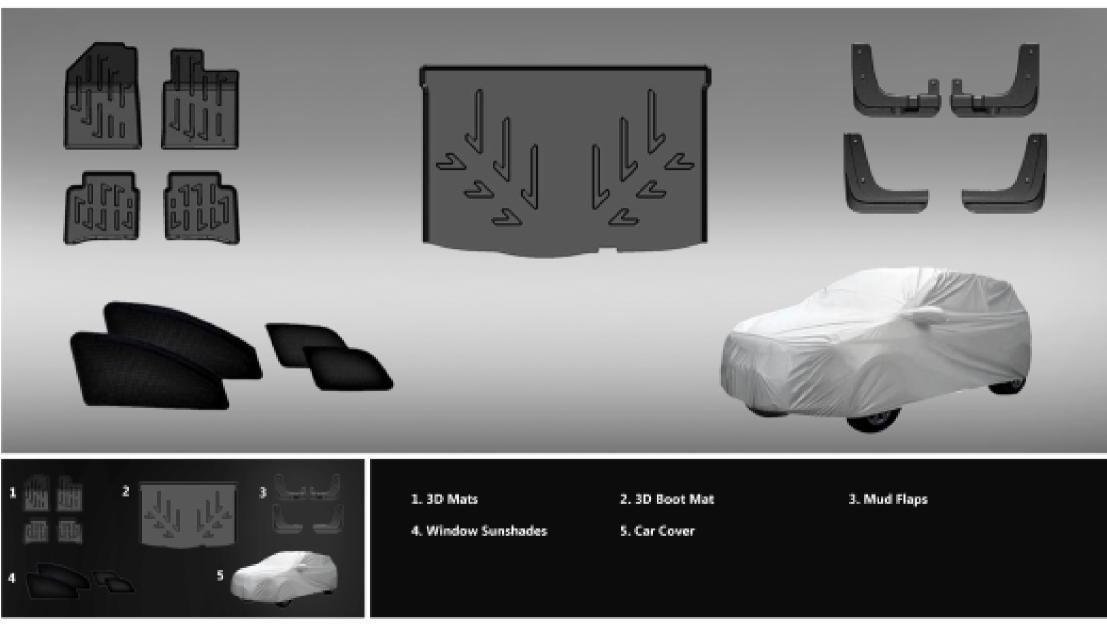

## Reference Images for All New i20









- 1. Headlamp Garnish
- 4. Front Bumper Corner Protector
- 7. Door Visor Chrome Insert
- 10. Body Side Molding

- 2. Fog Lamp Garnish
- 8. Window Side Beading
- 3. Front Skid Garnish
- 6. ORVM Garnish
- 9. Door Handle Garnish











- 1. Headlamp Garnish
- 4. Window Side Beading
- 7. Tail Lamp Garnish

- 5. Door Handle Garnish
- 8. Rear Bumper Corner Protector
- 3. Door Visor
- 6. Body Side Molding
- 9. Rear Boot Garnish







| 1. | Headlamp Garnish    |  |  |  |  |  |  |  |
|----|---------------------|--|--|--|--|--|--|--|
| 4. | Window Side Beading |  |  |  |  |  |  |  |

7. Tail Lamp Garnish

- 5. Door Handle Garnish
- 8. Rear Bumper Corner Protector
- 3. Door Visor
- 6. Body Side Molding
- 9. Rear Boot Garnish

















| T7S11AP000SII | Striped interior_INT(PRE)Seat Cover | T7S11AP002LBI | Lattice bellied_INT(PRE)Seat Cover | T | 7S11AP004VC<br>D | Vintage Core_DET(PRE)Seat Cover |
|---------------|-------------------------------------|---------------|------------------------------------|---|------------------|---------------------------------|
| T7S11AP001SID | Striped interior_DET(PRE)Seat Cover | T7S11AP003LBD | Lattice bellied_DET(PRE)Seat Cover |   | 7S11AP005VCI     | Vintage Core_INT(PRE)Seat Cover |









Driver side

| T7S11AP006SII     | Sporty Interior_INT(STD)Seat Cover | T7S11AP008DCI     | Diamond Grid Collar_INT(STD)Seat<br>Cover | T7S11AP010NCI     | Nautical Core_INT(STD) Seat Cover |
|-------------------|------------------------------------|-------------------|-------------