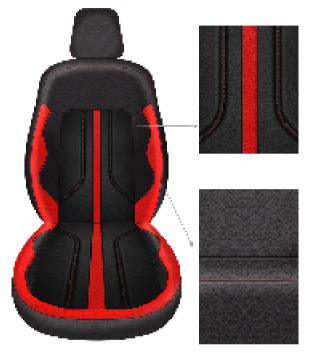

Driver side

| T7S11AP006SII     | Sporty Interior_INT(STD)Seat Cover | T7S11AP008DCI     | Diamond Grid Collar_INT(STD)Seat<br>Cover | T7S11AP010NCI     | Nautical Core_INT(STD) Seat Cover |
|-------------------|------------------------------------|-------------------|-------------------------------------------|-------------------|-----------------------------------|
| T7S11AP007SI<br>D | Sporty Interior_DET(STD)Seat Cover | T7S11AP009DC<br>D | Diamond Grid Collar_DET(STD)Seat<br>Cover | T7S11AP011NC<br>D | Nautical Core_DET(STD)Seat Cover  |