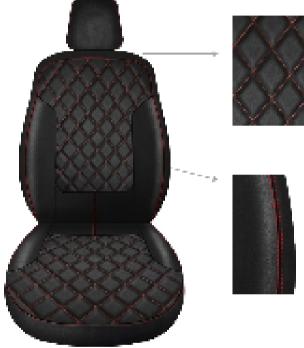

7. Tail Lamp Garnish

- 5. Door Handle Garnish
- 8. Rear Bumper Corner Protector
- 3. Door Visor
- 6. Body Side Molding
- 9. Rear Boot Garnish

| T7S11AP000SII | Striped interior_INT(PRE)Seat Cover | T7S11AP002LBI | Lattice bellied_INT(PRE)Seat Cover | T | 7S11AP004VC<br>D | Vintage Core_DET(PRE)Seat Cover |
|---------------|-------------------------------------|---------------|------------------------------------|---|------------------|---------------------------------|
| T7S11AP001SID | Striped interior_DET(PRE)Seat Cover | T7S11AP003LBD | Lattice bellied_DET(PRE)Seat Cover |   | 7S11AP005VCI     | Vintage Core_INT(PRE)Seat Cover |