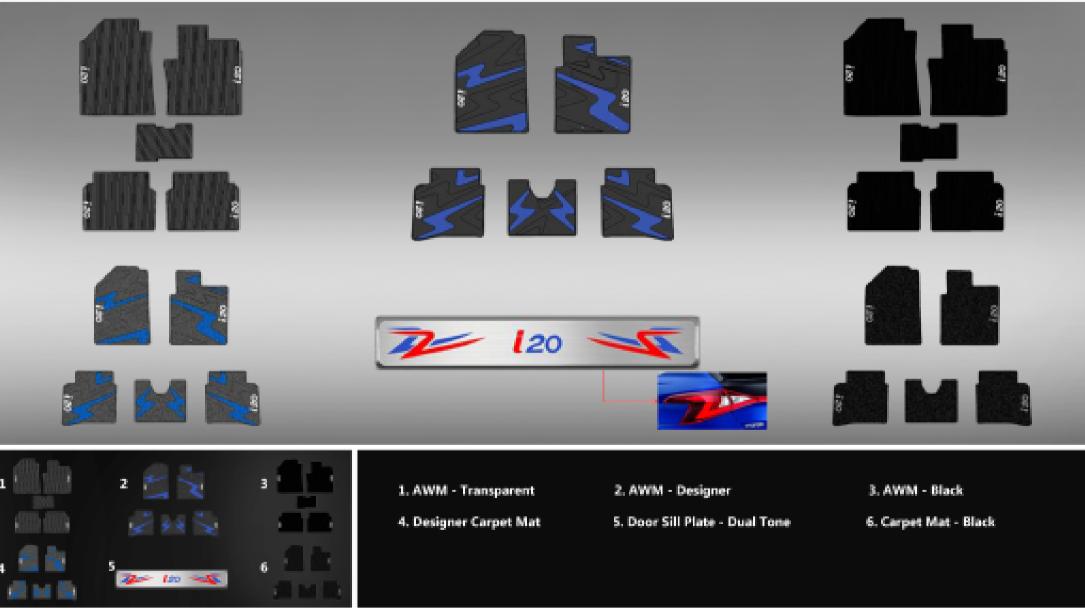

## Reference Images for All New i20









- 1. Headlamp Garnish
- 4. Front Bumper Corner Protector
- 7. Door Visor Chrome Insert
- 10. Body Side Molding

- 2. Fog Lamp Garnish
- 8. Window Side Beading
- 3. Front Skid Garnish
- 6. ORVM Garnish
- 9. Door Handle Garnish











- 1. Headlamp Garnish
- 4. Window Side Beading
- 7. Tail Lamp Garnish

- 5. Door Handle Garnish
- 8. Rear Bumper Corner Protector
- 3. Door Visor
- 6. Body Side Molding
- 9. Rear Boot Garnish







| 1. | Headlamp Garnish    |  |  |  |  |  |  |  |
|----|---------------------|--|--|--|--|--|--|--|
| 4. | Window Side Beading |  |  |  |  |  |  |  |

7. Tail Lamp Garnish

- 5. Door Handle Garnish
- 8. Rear Bumper Corner Protector
- 3. Door Visor
- 6. Body Side Molding
- 9. Rear Boot Garnish

















| T7S11AP000SII | Striped interior_INT(PRE)Seat Cover | T7S11AP002LBI | Lattice bellied_INT(PRE)Seat Cover | T | 7S11AP004VC<br>D | Vintage Core_DET(PRE)Seat Cover |
|---------------|-------------------------------------|---------------|------------------------------------|---|------------------|---------------------------------|
| T7S11AP001SID | Striped interior_DET(PRE)Seat Cover | T7S11AP003LBD | Lattice bellied_DET(PRE)Seat Cover |   | 7S11AP005VCI     | Vintage Core_INT(PRE)Seat Cover |









Driver side

| T7S11AP006SII     | Sporty Interior_INT(STD)Seat Cover | T7S11AP008DCI     | Diamond Grid Collar_INT(STD)Seat<br>Cover | T7S11AP010NCI     | Nautical Core_INT(STD) Seat Cover |
|-------------------|------------------------------------|-------------------|---------